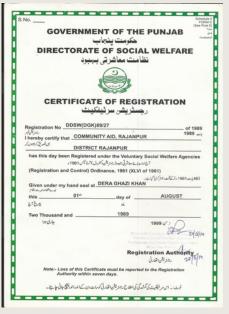

#### HISTORY AND LEGAL STATUS

The need, desire and idea to establish Community Aid (CA) was taken in March, 1988. However, after series of community-based interventions which led to some positive impact and achievements, the Organization was formerly, legally registered with the social welfare department in 01 Aug, 1989 (with Registration Number DDSW (DGK) 27/89 UNDER THE VOLUNTARY SOCIAL WELFARE AGENCIES REGISTRATION AND CONTROL ORDINANCE, 1961 (Ordinance XLVI of 1961). Moreover registered with charity Commission Punjab and Community Aid (CA) is also Approved from Economic Affairs Division (EAD) Govt of Pakistan.