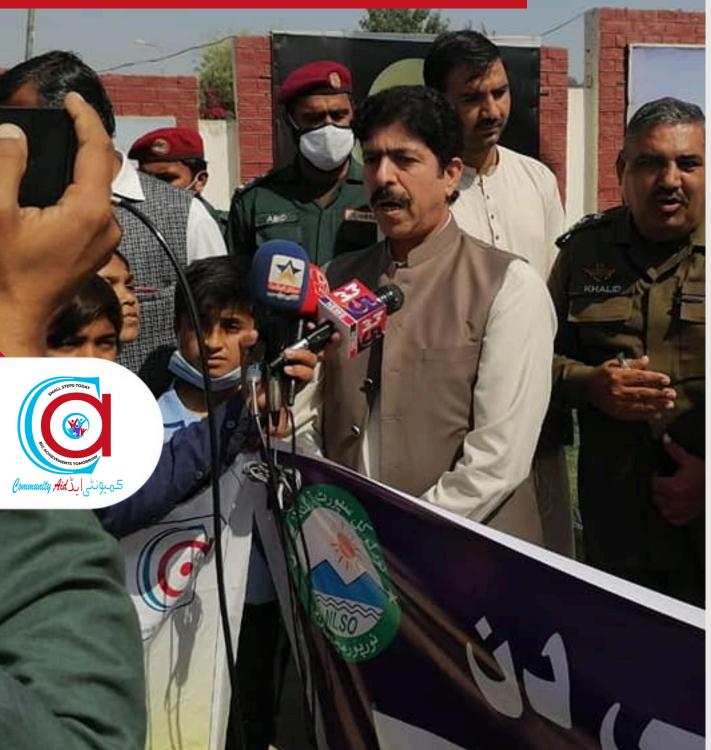

#### **ISSUES OF INTEREST**

Promoting the aims and purpose of the Community Aid (CA) and its system among the society, Community Aid (CA) is actively working for the social development of Rural, urban and slum communities. Working with line department, civil society organization and civil society including vulnerable community for social development of marginalized Segment of society for their better future and protect their Human Rights.

#### GEOGRAPHICAL COVERAGE & SCOPE OF WORK

Community Aid is based in District Rajanpur and Community Aid (CA) partners with major NGOs and funding agencies, focusing on South Punjab, including Rajanpur, DG Khan, and Muzaffargarh. It collaborates with local CBOs, government bodies, and civil society for impactful initiatives. CA ensures effective management and support for deprived communities.