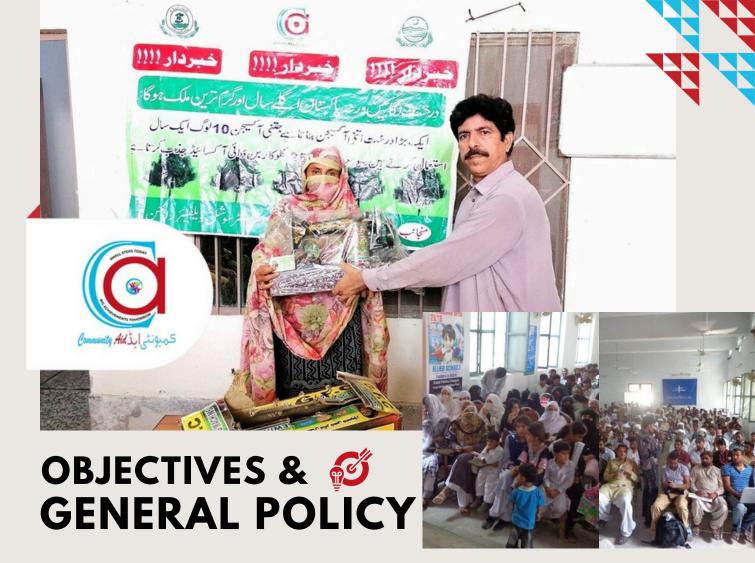

#### GENERAL POLICY 😇

- Pursue goals in alignment with the organization's constitution, emphasizing moderation and responsibility.
- Maintain unity in mission, policies, and operational methods.
- Implement programs using internal and donor resources.
- Ensure the highest quality of performance.
- Strengthen relations between civil societies.