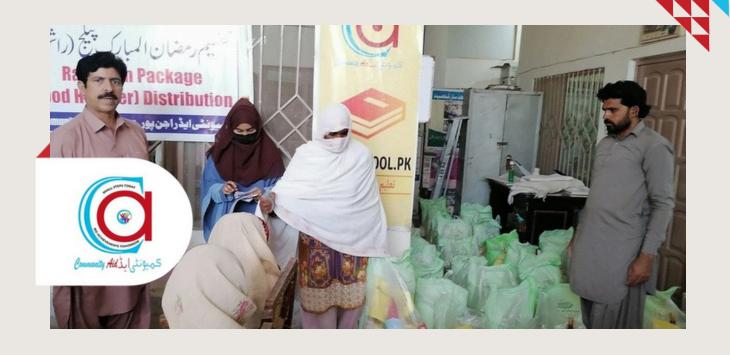

# RECENTLY COMPLETED V PROJECTS / IN PROGRESS

| Name of the project                                                                                                                                                                                       | Sector/ Sub Sector                                                                                                   | Donor                                                                                                                                                                                                                         |  |
|-----------------------------------------------------------------------------------------------------------------------------------------------------------------------------------------------------------|----------------------------------------------------------------------------------------------------------------------|-------------------------------------------------------------------------------------------------------------------------------------------------------------------------------------------------------------------------------|--|
| Flood Emergency Response 2022 And 2024                                                                                                                                                                    | Shelter Food & Nutrition Health Wash Nonfood Item NFI Child Protection Education Medical Camps Food & Non Food Items | Multiple Donors Philanthropist Including Pravalli Welfare Trust, Freeschool.pk Humza Foundation philanthropist Caritas Pakistan Community Empowerment & Development Organization (CED) CA Youth Human Relief Foundation (HRF) |  |
| Humanitarian Projects including Wash (Hand Pump installation), Livelihood, Relief package for poor Families, Skill Center, welfare of person with Disability PWD and Marriage Assistance for Orphan Girls | Multiple Projects Partnership with Multiple Sector                                                                   | Pravalli Welfare Trust                                                                                                                                                                                                        |  |
| Humanitarian Projects including Wash (Hand Pump installation , Livelihood, Relief package for poor Families, Education (Adult Literacy School) and Small Scale up Business                                | Multiple Projects Partnership with Multiple Sector                                                                   | FreeSchoolpk                                                                                                                                                                                                                  |  |
| Humanitarian Projects including Wash (Hand Pump installation, Relief package for poor Families)                                                                                                           | Multiple Projects Partnership<br>with Multiple Sector                                                                | Human Relief Foundation (HRF)                                                                                                                                                                                                 |  |
| ILM O HUNUR PROJECT                                                                                                                                                                                       | Literacy and vocational skills                                                                                       | Literacy & NFBE Department Govt Punjab                                                                                                                                                                                        |  |