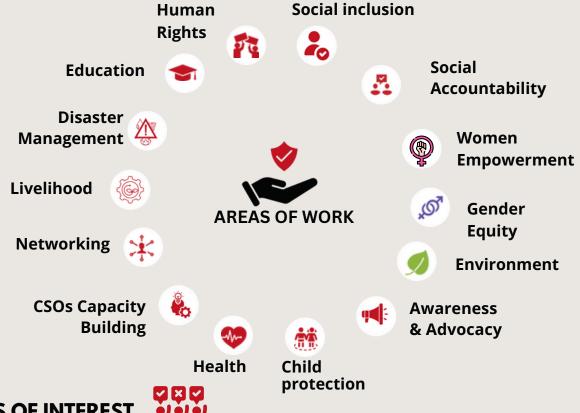

# FOCUS AREAS AND TARGET BENEFICIARIES

CA always emphasis on rural women, children, minority, transgender and Person with Disability, who are unable to manage their daily livelihoods. Under-privileged, distressed, extreme poor, disengaged vulnerable people & economically exposed. People who are still living in miserable conditions and deprived of very basic necessities of life. Community based cluster to engage whole community in the programme.

#### **ISSUES OF INTEREST**

Promoting the aims and purpose of the Community Aid (CA) and its system among the society, Community Aid (CA) is actively working for the social development of Rural, urban and slum communities. Working with line department, civil society organization and civil society including vulnerable community for social development of marginalized Segment of society for their better future and protect their Human Rights.