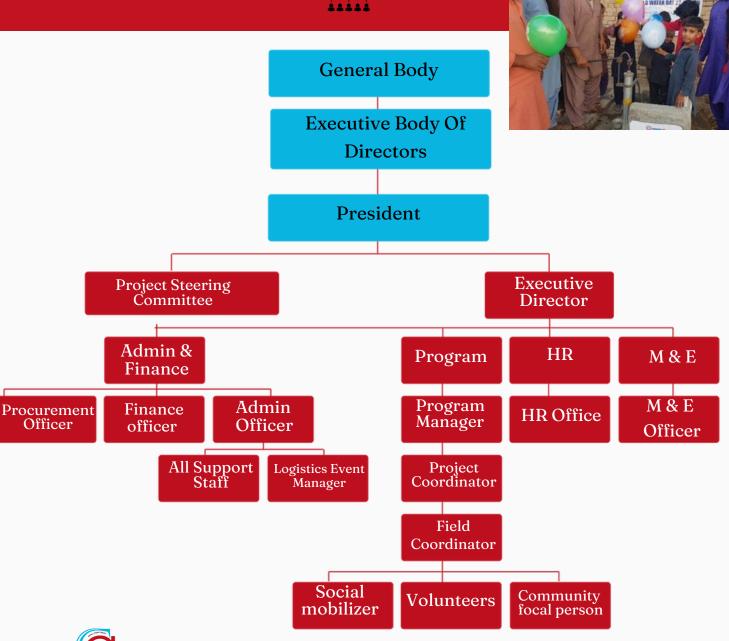

## CHARTER & \_\_\_\_ORGANIZATIONAL CHART

#### **ORGANIZATIONAL CHART:**

#### **GOVERNANCE**

Community Aid CA is governed by an Executive Body/Board primarily composed of its founders and all general assembly members, who are elected through democratic process with in organization from general body and serve as decision-makers. Funded by member contributions, the board follows established by-laws and conducts quarterly meetings, with additional sessions as needed. The Executive Body includes seven office bearers-President, Senior Vice President, Vice President, General Secretary, Joint Secretary, Treasurer, and Information Secretary— along with an Auditor and four Executive Members. The organization also follows a Monitoring & Evaluation (M&E) approach to oversee activities effectively.

#### **MANAGEMENT**

Community Aid CA operates under an Executive Steering Committee responsible for projects, staffing, and programs. Led by the Executive Director (ED), the committee works with professionals and stakeholders to ensure smooth operations. The organization follows operational manuals for effective management.